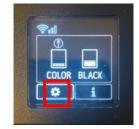

## PART 1: CONNECTING IPAD & PRINTER

- 1. Open iPad, no passcode required
- 2. Ensure iPad is connected to WIFI (ie: Store WIFI, personal hotspot, or portable wifi)
- 3. Plug in printer to outlet

# 4. Once printer is on, click on the settings button to connect to WIFI



### 7. Click on WIFI setup



5. Click on the LAN settings



### 8. Click on Manual Connect

## Easy wireless con... Manual connect WPS (Push butto... Other connection...

### 6. Click on WIFI



#### 9. Choose your WIFI network



Important: iPad and Printer must be on the same WIFI network

## PART 2: ACCESSING LABEL SITE

1. To ensure you have the updated Label Site, open iPad Settings, Click Safari and click "Clear History and Website Data"

| Settings          | Safari                                                                                             |
|-------------------|----------------------------------------------------------------------------------------------------|
| envacy            | Prequestly Visited Step