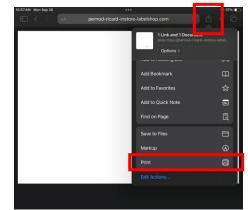

3. On the iPad, click on export button and select "Print"

4. Make sure printer is connected, click print in color and then click "Print" in top right corner

5. Your customized message will print on the label