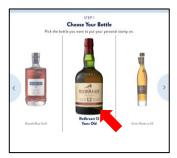

4. Choose which brand/SKU you would like to customize

2. Click on Pernod Ricard App on iPad Homepage to enter the label site

5. Choose your font and choose a suggested message in the drop down or add in your completely custom message (character limit applies)

|             | STEP 2<br><b>Customize Your Label</b><br>First choose your font. Then either choose a message or create your own. |                           |  |
|-------------|-------------------------------------------------------------------------------------------------------------------|---------------------------|--|
|             | Choose Your Font                                                                                                  |                           |  |
| RED BUREARS | Athelas                                                                                                           | highlight_off expand_more |  |
|             | Message                                                                                                           |                           |  |
| REDBREAST   | Suggested Mossages                                                                                                |                           |  |
| 12          | Select Message                                                                                                    | expand_more               |  |
|             | or                                                                                                                |                           |  |
|             | Line 1                                                                                                            |                           |  |
|             | Your Message                                                                                                      |                           |  |
|             |                                                                                                                   | 20 characters left        |  |
| <u>+</u>    | Back                                                                                                              | Continue                  |  |