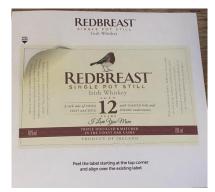

6. Gently peel the label starting at the top left corner

7. Apply the label to the bottle, starting at the top left corner, slowly lower the label to ensure no bubbles

8. Gift your personalized bottle to a friend or loved one and enjoy!