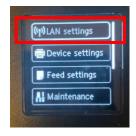

## PART 1: CONNECTING IPAD & PRINTER

- 1. Open iPad, no passcode required
- 2. Ensure iPad is connected to WIFI (ie: Store WIFI, personal hotspot, or portable wifi)
- 3. Plug in printer to outlet

# 4. Once printer is on, click on the settings button to connect to WIFI



### 7. Click on WIFI setup



5. Click on the LAN settings



### 8. Click on Manual Connect

## Easy wireless con... Manual connect WPS (Push butto... Other connection...

### 6. Click on WIFI



#### 9. Choose your WIFI network



Important: iPad and Printer must be on the same WIFI network

## PART 2: ACCESSING LABEL SITE

1. To ensure you have the updated Label Site, open iPad Settings, Click Safari and click "Clear History and Website Data"

| Settings          | Safari                                                                                             |
|-------------------|----------------------------------------------------------------------------------------------------|
| envacy            | Prequestly Visited Step                                                                            |
| Tunns & Age Store | Peoples Events >