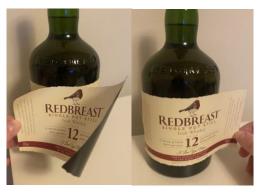

6. Gently peel the label starting at the top left corner

7. Apply the label to the bottle, starting at the top left corner, slowly lower the label to ensure no bubbles

8. Gift your personalized bottle to a friend or loved one and enjoy!