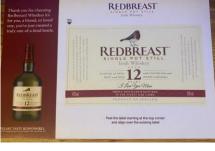

### PART 3: PRINTING & APPLYING

1. The customized message will pop up in your browser – the page is synced with each brand label and will print in the correct spot 2. Load the label face side up, on the right side of the printer drawer (exactly as pictured below). Ensure the alignment bar slides to the left of the label

6. Gently peel the label starting at the top left corner

7. Apply the label to the bottle, starting at the top left corner, slowly lower the label to ensure no bubbles

8. Gift your personalized bottle to a friend or loved one and enjoy!