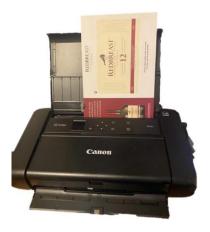

### PART 3: PRINTING & APPLYING

1. The customized message will pop up in your browser – the page is synced with each brand label and will print in the correct spot 2. Load the label face side up, on the right side of the printer drawer (exactly as pictured below). Ensure the alignment bar slides to the left of the label