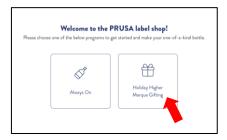

3. On the Homepage choose one of the label programs (Always On or Holiday specific)

6. Add in your contact info and select the "Print Your Label" button to move forward with printing. You will then receive the confirmation Thank You Page