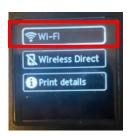

## PART 1: CONNECTING IPAD & PRINTER

- 1. Open iPad, no passcode required
- 2. Ensure iPad is connected to WIFI (ie: Store WIFI, personal hotspot, or portable wifi)
- 3. Plug in printer to outlet

# 4. Once printer is on, click on the settings button to connect to WIFI



### 7. Click on WIFI setup



5. Click on the LAN settings



### 8. Click on Manual Connect

## Easy wireless con... Manual connect WPS (Push butto... Other connection...

### 6. Click on WIFI



#### 9. Choose your WIFI network



Important: iPad and Printer must be on the same WIFI network

## PART 2: ACCESSING LABEL SITE

1. To ensure you have the updated Label Site, open iPad Settings, Click Safari and click "Clear History and Website Data"

| Settings          | Safari                                                                                             |
|-------------------|----------------------------------------------------------------------------------------------------|
| envacy            | Prequestly Visited Step                                                                            |
| Tunns & Age Store | Peoples Events >                                                                                   |
|                   | Open New Tabs in Background