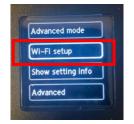

## PART 1: CONNECTING IPAD & PRINTER

- 1. Open iPad, no passcode required
- 2. Ensure iPad is connected to WIFI (ie: Store WIFI, personal hotspot, or portable wifi)
- 3. Plug in printer to outlet

# 4. Once printer is on, click on the settings button to connect to WIFI



### 7. Click on WIFI setup



5. Click on the LAN settings



### 8. Click on Manual Connect

## Easy wireless con... Manual connect WPS (Push butto... Other connection...

### 6. Click on WIFI



#### 9. Choose your WIFI network



Important: iPad and Printer must be on the same WIFI network

## PART 2: ACCESSING LABEL SITE

1. To ensure you have the updated Label Site, open iPad Settings, Click Safari and click "Clear History and Website Data"

| Settings          | Safari                                                                                             |
|-------------------|----------------------------------------------------------------------------------------------------|
| envacy            | Prequestly Visited Step                                                                            |
| Tunns