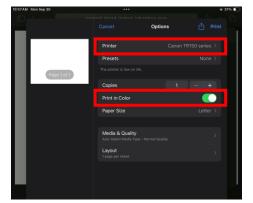

3. On the iPad, click on export button and select "Print"

4. Make sure printer is connected, click print in color and then click "Print" in top right corner

5. Your customized message will print on the label